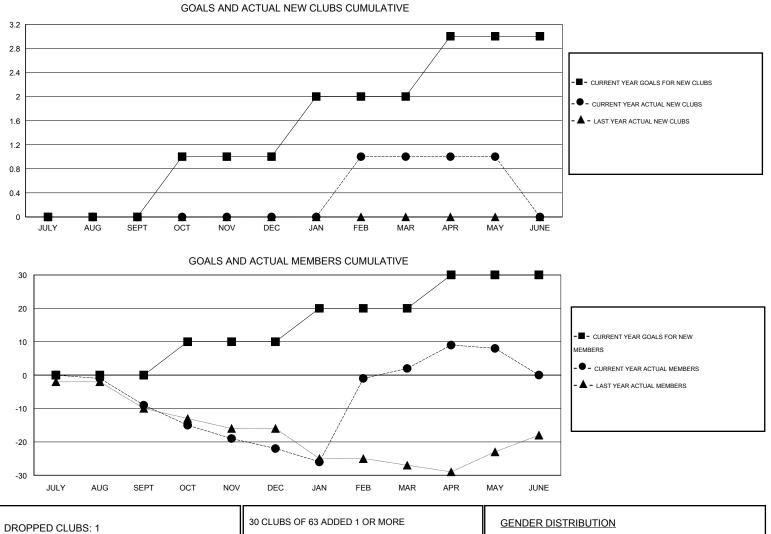

## LOCATION ESTONIA

| -                          |                  | Clubs               |                            |                             | Members                    |                    |                                  |                              |                             |  |
|----------------------------|------------------|---------------------|----------------------------|-----------------------------|----------------------------|--------------------|----------------------------------|------------------------------|-----------------------------|--|
|                            | RESU             | LTS FOR 2013-2014   |                            |                             | RESULTS FOR 2013-2014      |                    |                                  |                              |                             |  |
| QUARTER                    | NEW CLUB<br>GOAL | ACTUAL NEW<br>CLUBS | ACTUAL<br>DROPPED<br>CLUBS | ACTUAL NET<br>GAIN/<br>LOSS | QUARTER                    | NEW MEMBER<br>GOAL | ACTUAL TOTAL<br>MEMBERS<br>ADDED | ACTUAL<br>DROPPED<br>MEMBERS | ACTUAL NET<br>GAIN/<br>LOSS |  |
| JULY/AUG/SEPT              | 0                | 0                   | 0<br>0                     | 0<br>0                      | JULY/AUG/SEPT              | 0<br>10            | 8<br>15                          | 17<br>28                     | -9<br>-13                   |  |
| OCT/NOV/DEC<br>JAN/FEB/MAR | 1                | 1                   | 1                          | 0                           | OCT/NOV/DEC<br>JAN/FEB/MAR | 10                 | 40                               | 16                           | 24                          |  |
| APR/MAY/JUNE               | 1                | 0                   | 0                          | 0                           | APR/MAY/JUNE               | 10                 | 20                               | 14                           | 6                           |  |

| DROPPED CLUBS: 1 |    | 30 CLUBS OF 63 ADDED 1 OR MORE | GENDER DISTRIBUTION   |              |    |
|------------------|----|--------------------------------|-----------------------|--------------|----|
|                  |    | NEW MEMBERS                    | MALE                  | 935 (72.54%) |    |
|                  |    |                                | FEMALE                | 354 (27.46%) |    |
| DROPPED MEMBERS  |    |                                |                       |              |    |
| DECEASED         | 4  | CLICK HERE FOR HEALTH          |                       |              |    |
| CLUB CANCELLED   | 0  | ASSESSMENT DATA                | FAMILY UNIT MEMBERS   |              | 85 |
| OTHER            | 71 |                                | HEAD OF HOUSEHOLD     |              | 41 |
| TOTAL            | 75 |                                | NON-HEAD OF HOUSEHOLD |              | 44 |
|                  |    |                                |                       |              |    |